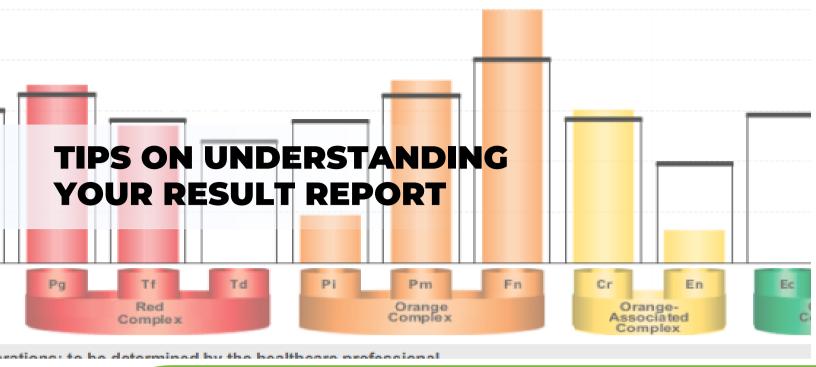

## **Orange/Yellow Complex**

These microbes act as a bridge and they need oxygen to survive. They pave the way for the red complex when they are around.

#### **Red Complex**

Red complex are harmful microbes that reside in the gum tissues and resist scaling and root planing. Extra treatment and medication may completely eliminate them.